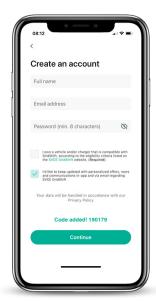

Tap 'Have an invite code?' and hit enter.

Enter invite code that was shared by referrer.

The app will confirm.

Proceed to complete the enrollment steps.