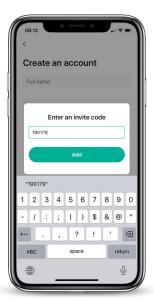

Tap 'Have an invite code?' and hit enter.

Enter invite code that was shared by referrer.

The app will confirm.

Proceed to complete the enrollment steps.