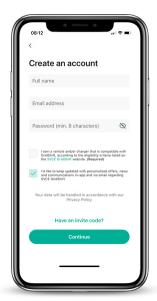

### **New GridShift Users:**

Download the SVCE GridShift app and enter your PG&E/SVCE account details.

After reading and accepting the program Participation Agreement, you'll be able to enter your invite code on the next screen.

Tap 'Have an invite code?' and hit enter.

Enter invite code that was shared by referrer.

The app will confirm.

Proceed to complete the enrollment steps.