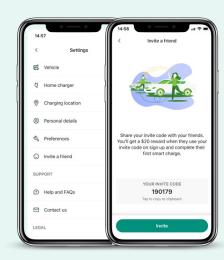

### **How To Share Your Invite Code**

- 1. In the Account Tab, tap on 'Invite a friend.'
- Copy your unique invite code to your clipboard. You can also share to messaging apps directly.
- 3. Share your code with your friend!