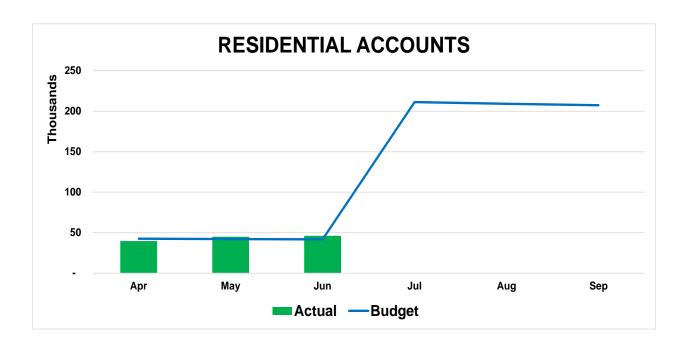

- > SVCE operations resulted in net gain for the month of \$4.2 million, bringing the year-to-date to \$7.8 million.
  - The unbilled revenue estimate in May was too high and reversed in June. This correction to the year-to-date revenue drove the June revenue results down. The issues causing the overestimation in May have been corrected moving forward.
  - o Energy Sales year-to-date are \$27.1 million, slightly below budget based on lower than forecast MWh sales.
  - o Focus on expense management results in a very strong positive year-to-date variance of O&M costs below budget.
- > Retail MWh sales were 2.5% less than budget year-to-date.
  - A mid-month heat wave was the driver for retail sales 3.5% above budget for the month.
  - o 85% of the year-to-date sales were from Commercial and Industrial accounts. Majority of residential accounts roll out in Phase 2.
- > Power Supply
  - o Approximately 288,000 MWh's of energy was supplied to CAISO.
  - One supplier has delivered nearly all of its carbon free energy out of their 400,000 MWh annual requirement.
  - o Partially offsetting Power Supply costs was \$0.2 million gain from Congestion Revenue Rights
  - o Power Supply costs year-to-date are below budget by 16%.
- > Financing SVCE made no draws against the Lines of Credit in June.
  - o During July, CAISO refunded to SVCE the \$0.5 million deposit based on current financial performance.
  - Staff forecasts no further draws against lines of credit will be needed.