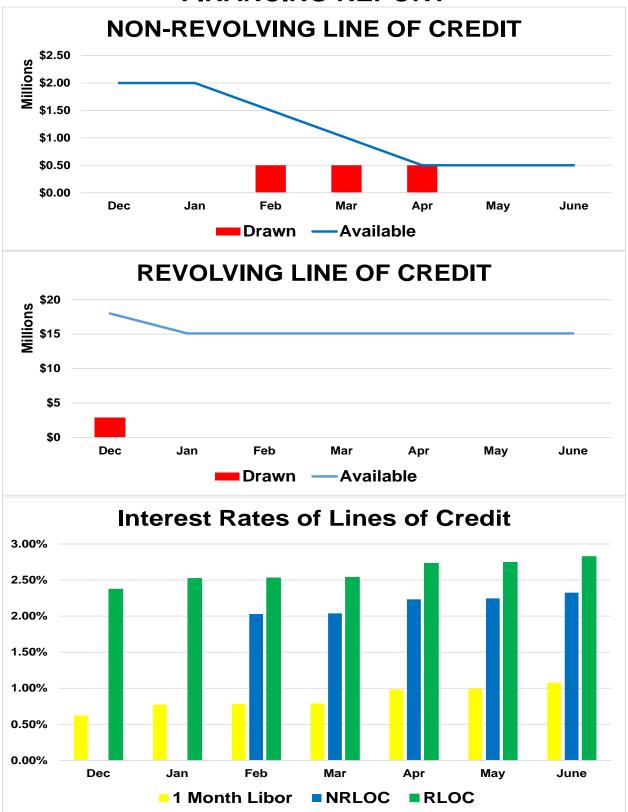

#### Financial Highlights for the month of June 2017:

SVCE expects to pay down the Non-Revolving Line of Credit in early August and the Revolving Line of Credit by end of the fiscal year. The FY 2017-18 Proposed Budget projects retiring the Member Agency Loan by end of calendar year 2017.

- > SVCE operations resulted in net gain for the month of \$4.2 million, bringing the year-to-date to \$7.8 million.
  - The unbilled revenue estimate in May was too high and reversed in June. This correction to the year-to-date revenue drove the June revenue results down. The issues causing the overestimation in May have been corrected moving forward.
  - o Energy Sales year-to-date are \$27.1 million, slightly below budget based on lower than forecast MWh sales.
  - o Focus on expense management results in a very strong positive year-to-date variance of O&M costs below budget.
- > Retail MWh sales were 2.5% less than budget year-to-date.
  - A mid-month heat wave was the driver for retail sales 3.5% above budget for the month.
  - o 85% of the year-to-date sales were from Commercial and Industrial accounts. Majority of residential accounts roll out in Phase 2.
- > Power Supply
  - o Approximately 288,000 MWh's of energy was supplied to CAISO.
  - One supplier has delivered nearly all of its carbon free energy out of their 400,000 MWh annual requirement.
  - o Partially offsetting Power Supply costs was \$0.2 million gain from Congestion Revenue Rights
  - o Power Supply costs year-to-date are below budget by 16%.
- > Financing SVCE made no draws against the Lines of Credit in June.
  - o During July, CAISO refunded to SVCE the \$0.5 million deposit based on current financial performance.
  - Staff forecasts no further draws against lines of credit will be needed.