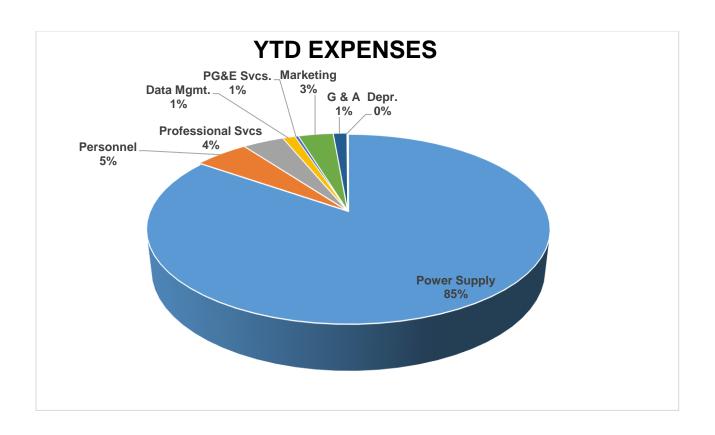

- > SVCE operations resulted in net gain for the month of \$4.2 million, bringing the year-to-date to \$7.8 million.
  - The unbilled revenue estimate in May was too high and reversed in June. This correction to the year-to-date revenue drove the June revenue results down. The issues causing the overestimation in May have been corrected moving forward.
  - o Energy Sales year-to-date are \$27.1 million, slightly below budget based on lower than forecast MWh sales.
  - o Focus on expense management results in a very strong positive year-to-date variance of O&M costs below budget.
- > Retail MWh sales were 2.5% less than budget year-to-date.
  - A mid-month heat wave was the driver for retail sales 3.5% above budget for the month.
  - o 85% of the year-to-date sales were from Commercial and Industrial accounts. Majority of residential accounts roll out in Phase 2.
- > Power Supply
  - o Approximately 288,000 MWh's of energy was supplied to CAISO.
  - One supplier has delivered nearly all of its carbon free energy out of their 400,000 MWh annual requirement.
  - o Partially offsetting Power Supply costs was \$0.2 million gain from Congestion Revenue Rights
  - o Power Supply costs year-to-date are below budget by 16%.
- > Financing SVCE made no draws against the Lines of Credit in June.
  - o During July, CAISO refunded to SVCE the \$0.5 million deposit based on current financial performance.
  - Staff forecasts no further draws against lines of credit will be needed.

#### SILICON VALLEY CLEAN ENERGY BUDGETARY COMPARISON SCHEDULE FISCAL YEAR TO DATE

| REVENUES & OTHER SOURCES Energy Sales Green Prime Premium Investment Income TOTAL REVENUES & OTHER SOURCES | FYTD <u>Actual</u> \$ 27,037,479  87,758  863  27,126,100 | FYTD Budget \$ 29,506,089 71,587 1,500 29,579,176 | \frac{\sqrt{variance}}{\sqrt{\sqrt{\sqrt{\sqrt{\sqrt{\sqrt{\sqrt{\sqrt{\sqrt{\sqrt{\sqrt{\sqrt{\sqrt{\sqrt{\sqrt{\sqrt{\sqrt{\sqrt{\sqrt{\sqrt{\sqrt{\sqrt{\sqrt{\sqrt{\sqrt{\sqrt{\sqrt{\sqrt{\sqrt{\sqrt{\sqrt{\sqrt{\sqrt{\sqrt{\sqrt{\sqrt{\sqrt{\sqrt{\sqrt{\sqrt{\sqrt{\sqrt{\sqrt{\sqrt{\sqrt{\sqrt{\sqrt{\sqrt{\sqrt{\sqrt{\sqrt{\sqrt{\sqrt{\sqrt{\sqrt{\sqrt{\sqrt{\sqrt{\sqrt{\sqrt{\sqrt{\sqrt{\sqrt{\sqrt{\sqrt{\sqrt{\sqrt{\sqrt{\sqrt{\sqrt{\sqrt{\sqrt{\sqrt{\sqrt{\sqrt{\sqrt{\sqrt{\sqrt{\sqrt{\sqrt{\sqrt{\sqrt{\sqrt{\sqrt{\sqrt{\sqrt{\sqrt{\sqrt{\sqrt{\sqrt{\sqrt{\sqrt{\sqrt{\sqrt{\sqrt{\sqrt{\sqrt{\sqrt{\sqrt{\sqrt{\sqrt{\sqrt{\sqrt{\sqrt{\sqrt{\sqrt{\sqrt{\sqrt{\sqrt{\sqrt{\sqrt{\sqrt{\sqrt{\sqrt{\sqrt{\sqrt{\sqrt{\sqrt{\sqrt{\sqrt{\sqrt{\sqrt{\sqrt{\sqrt{\sqrt{\sqrt{\sqrt{\sqrt{\sqrt{\sqrt{\sqrt{\sqrt{\sqrt{\sqrt{\sqrt{\sqrt{\sqrt{\sqrt{\sqrt{\sqrt{\sqrt{\sqrt{\sqrt{\sqrt{\sqrt{\sqrt{\sqrt{\sqrt{\sqrt{\sqrt{\sqrt{\sqrt{\sqrt{\sqrt{\sqrt{\sqrt{\sqrt{\sqrt{\sqrt{\sqrt{\sqrt{\sqrt{\sqrt{\sqrt{\sqrt{\sqrt{\sqrt{\sqrt{\sqrt{\sqrt{\sqrt{\sqrt{\sqrt{\sqrt{\sqrt{\sqrt{\sqrt{\sqrt{\sqrt{\sqrt{\sqrt{\sqrt{\sqrt{\sqrt{\sqrt{\sqrt{\sqrt{\sqrt{\sqrt{\sqrt{\sqrt{\sqrt{\sqrt{\sqrt{\sqrt{\sqrt{\sqrt{\sqrt{\sqrt{\sqrt{\sqrt{\sqrt{\sqrt{\sqrt{\sqrt{\sqrt{\sqrt{\sqrt{\sqrt{\sqrt{\sqrt{\sqrt{\sqrt{\sqrt{\sqrt{\sqrt{\sqrt{\sqrt{\sqrt{\sqrt{\sqrt{\sqrt{\sqrt{\sqrt{\sqrt{\sqrt{\sqrt{\sqrt{\sqrt{\sqrt{\sqrt{\sqrt{\sqrt{\sqrt{\sqrt{\sqrt{\sqrt{\sqrt{\sqrt{\sqrt{\sqrt{\sqrt{\sqrt{\sqrt{\sqrt{\sqrt{\sqrt{\sqrt{\sqrt{\sqrt{\sqrt{\sqrt{\sqrt{\sqrt{\sqrt{\sqrt{\sqrt{\sqrt{\sqrt{\sqrt{\sqrt{\sqrt{\sqrt{\sqrt{\sqrt{\sqrt{\sqrt{\sqrt{\sqrt{\sqrt{\sqrt{\sqrt{\sqrt{\sqrt{\sqrt{\sqrt{\sqrt{\sqrt{\sqrt{\sqrt{\sqrt{\sqrt{\sqrt{\sqrt{\sqrt{\sqrt{\sqrt{\sqrt{\sqrt{\sqrt{\sqrt{\sqrt{\sqrt{\sqrt{\sq}}}}}}\sqrt{\sqrt{\sqrt{\sqrt{\sqrt{\sqrt{\sqrt{\sqrt{\sqrt{\sq}}}}}}}\sqrt{\sqrt{\sqrt{\sq}}}}}}\sqrt{\sqrt{\sq}}}}}}}}}}}}}}}}}}}}}}}}}}}}}}}}}}}} | %<br>-8%<br>23%<br>-42%<br><u>-<b>8</b>%</u> | FY 2016-17 <u>Budget</u> \$ 103,303,000  247,000  16,000  103,566,000 | % Budget<br><u>Spent</u> |
|------------------------------------------------------------------------------------------------------------|-----------------------------------------------------------|---------------------------------------------------|--------------------------------------------------------------------------------------------------------------------------------------------------------------------------------------------------------------------------------------------------------------------------------------------------------------------------------------------------------------------------------------------------------------------------------------------------------------------------------------------------------------------------------------------------------------------------------------------------------------------------------------------------------------------------------------------------------------------------------------------------------------------------------------------------------------------------------------------------------------------------------------------------------------------------------------------------------------------------------------------------------------------------------------------------------------------------------------------------------------------------------------------------------------------------------------------------------------------------------------------------------------------------------------------------------------------------------------------------------------------------------------------------------------------------------------------------------------------------------------------------------------------------------------------------------------------------------------------------------------------------------------------------------------------------------------------------------------------------------------------------------------------------------------------------------------------------------------------------------------------------------------------------------------------------------------------------------------------------------------------------------------------|----------------------------------------------|-----------------------------------------------------------------------|--------------------------|
| EXPENDITURES & OTHER USES                                                                                  |                                                           |                                                   |                                                                                                                                                                                                                                                                                                                                                                                                                                                                                                                                                                                                                                                                                                                                                                                                                                                                                                                                                                                                                                                                                                                                                                                                                                                                                                                                                                                                                                                                                                                                                                                                                                                                                                                                                                                                                                                                                                                                                                                                                    |                                              |                                                                       |                          |
| CURRENT EXPENDITURES                                                                                       | 40,000,004                                                | 40.000.070                                        | 0.007.005                                                                                                                                                                                                                                                                                                                                                                                                                                                                                                                                                                                                                                                                                                                                                                                                                                                                                                                                                                                                                                                                                                                                                                                                                                                                                                                                                                                                                                                                                                                                                                                                                                                                                                                                                                                                                                                                                                                                                                                                          | 400/                                         | 00 074 000                                                            | 0.40/                    |
| Power Supply                                                                                               | 16,266,094                                                | 19,303,979                                        | 3,037,885                                                                                                                                                                                                                                                                                                                                                                                                                                                                                                                                                                                                                                                                                                                                                                                                                                                                                                                                                                                                                                                                                                                                                                                                                                                                                                                                                                                                                                                                                                                                                                                                                                                                                                                                                                                                                                                                                                                                                                                                          | 16%<br>-2%                                   | 66,671,000                                                            | 24%                      |
| Data Management PG&E Fees                                                                                  | 225,000                                                   | 220,793                                           | (4,207)                                                                                                                                                                                                                                                                                                                                                                                                                                                                                                                                                                                                                                                                                                                                                                                                                                                                                                                                                                                                                                                                                                                                                                                                                                                                                                                                                                                                                                                                                                                                                                                                                                                                                                                                                                                                                                                                                                                                                                                                            |                                              | 1,030,000                                                             | 22%                      |
| Salaries & Benefits                                                                                        | 62,470<br>991,077                                         | 94,369<br>1,377,000                               | 31,899<br>385,923                                                                                                                                                                                                                                                                                                                                                                                                                                                                                                                                                                                                                                                                                                                                                                                                                                                                                                                                                                                                                                                                                                                                                                                                                                                                                                                                                                                                                                                                                                                                                                                                                                                                                                                                                                                                                                                                                                                                                                                                  | 34%<br>28%                                   | 430,000<br>1,902,000                                                  | 15%<br>52%               |
| Professional Services                                                                                      | 753,530                                                   | 1,297,500                                         | 543,970                                                                                                                                                                                                                                                                                                                                                                                                                                                                                                                                                                                                                                                                                                                                                                                                                                                                                                                                                                                                                                                                                                                                                                                                                                                                                                                                                                                                                                                                                                                                                                                                                                                                                                                                                                                                                                                                                                                                                                                                            | 42%                                          | 1,730,000                                                             | 44%                      |
| Marketing & Promotions                                                                                     | 424,851                                                   | 176,250                                           | (248,601)                                                                                                                                                                                                                                                                                                                                                                                                                                                                                                                                                                                                                                                                                                                                                                                                                                                                                                                                                                                                                                                                                                                                                                                                                                                                                                                                                                                                                                                                                                                                                                                                                                                                                                                                                                                                                                                                                                                                                                                                          | -141%                                        | 235,000                                                               | 181%                     |
| Notifications                                                                                              | 213,537                                                   | 380,000                                           | 166,463                                                                                                                                                                                                                                                                                                                                                                                                                                                                                                                                                                                                                                                                                                                                                                                                                                                                                                                                                                                                                                                                                                                                                                                                                                                                                                                                                                                                                                                                                                                                                                                                                                                                                                                                                                                                                                                                                                                                                                                                            | 44%                                          | 410,000                                                               | 52%                      |
| Office Lease                                                                                               | 134,050                                                   | 156,125                                           | 22,075                                                                                                                                                                                                                                                                                                                                                                                                                                                                                                                                                                                                                                                                                                                                                                                                                                                                                                                                                                                                                                                                                                                                                                                                                                                                                                                                                                                                                                                                                                                                                                                                                                                                                                                                                                                                                                                                                                                                                                                                             | 14%                                          | 245,000                                                               | 55%                      |
| General & Administrative                                                                                   | 113,650                                                   | 93,750                                            | (19,900)                                                                                                                                                                                                                                                                                                                                                                                                                                                                                                                                                                                                                                                                                                                                                                                                                                                                                                                                                                                                                                                                                                                                                                                                                                                                                                                                                                                                                                                                                                                                                                                                                                                                                                                                                                                                                                                                                                                                                                                                           | <u>-21%</u>                                  | 125,000                                                               | 91%                      |
| TOTAL CURRENT EXPENDITURES                                                                                 | 19,184,259                                                | 23,099,766                                        | 3,915,507                                                                                                                                                                                                                                                                                                                                                                                                                                                                                                                                                                                                                                                                                                                                                                                                                                                                                                                                                                                                                                                                                                                                                                                                                                                                                                                                                                                                                                                                                                                                                                                                                                                                                                                                                                                                                                                                                                                                                                                                          | 17%                                          | 72,778,000                                                            | <u>26%</u>               |
| OTHER USES                                                                                                 |                                                           |                                                   |                                                                                                                                                                                                                                                                                                                                                                                                                                                                                                                                                                                                                                                                                                                                                                                                                                                                                                                                                                                                                                                                                                                                                                                                                                                                                                                                                                                                                                                                                                                                                                                                                                                                                                                                                                                                                                                                                                                                                                                                                    |                                              |                                                                       |                          |
| Customer Programs                                                                                          | _                                                         | 200,000                                           | 200,000                                                                                                                                                                                                                                                                                                                                                                                                                                                                                                                                                                                                                                                                                                                                                                                                                                                                                                                                                                                                                                                                                                                                                                                                                                                                                                                                                                                                                                                                                                                                                                                                                                                                                                                                                                                                                                                                                                                                                                                                            | 0%                                           | 400.000                                                               | 0%                       |
| Office Equipment                                                                                           | 185,367                                                   | 240,000                                           | 54,633                                                                                                                                                                                                                                                                                                                                                                                                                                                                                                                                                                                                                                                                                                                                                                                                                                                                                                                                                                                                                                                                                                                                                                                                                                                                                                                                                                                                                                                                                                                                                                                                                                                                                                                                                                                                                                                                                                                                                                                                             | 23%                                          | 250,000                                                               | 74%                      |
| CPUC Deposit                                                                                               | 100,000                                                   | 100,000                                           | -                                                                                                                                                                                                                                                                                                                                                                                                                                                                                                                                                                                                                                                                                                                                                                                                                                                                                                                                                                                                                                                                                                                                                                                                                                                                                                                                                                                                                                                                                                                                                                                                                                                                                                                                                                                                                                                                                                                                                                                                                  | <u>0%</u>                                    | 100,000                                                               | 100%                     |
| TOTAL OTHER USES                                                                                           | 285,367                                                   | 540,000                                           | 254,633                                                                                                                                                                                                                                                                                                                                                                                                                                                                                                                                                                                                                                                                                                                                                                                                                                                                                                                                                                                                                                                                                                                                                                                                                                                                                                                                                                                                                                                                                                                                                                                                                                                                                                                                                                                                                                                                                                                                                                                                            | <u>47%</u>                                   | 750,000                                                               | <u>38%</u>               |
|                                                                                                            |                                                           |                                                   |                                                                                                                                                                                                                                                                                                                                                                                                                                                                                                                                                                                                                                                                                                                                                                                                                                                                                                                                                                                                                                                                                                                                                                                                                                                                                                                                                                                                                                                                                                                                                                                                                                                                                                                                                                                                                                                                                                                                                                                                                    |                                              |                                                                       |                          |
| DEBT SERVICE                                                                                               | 70.040                                                    | == 000                                            | 0.700                                                                                                                                                                                                                                                                                                                                                                                                                                                                                                                                                                                                                                                                                                                                                                                                                                                                                                                                                                                                                                                                                                                                                                                                                                                                                                                                                                                                                                                                                                                                                                                                                                                                                                                                                                                                                                                                                                                                                                                                              | =0/                                          | == 000                                                                | 0=0/                     |
| Financing                                                                                                  | 73,218                                                    | 77,000                                            | 3,782                                                                                                                                                                                                                                                                                                                                                                                                                                                                                                                                                                                                                                                                                                                                                                                                                                                                                                                                                                                                                                                                                                                                                                                                                                                                                                                                                                                                                                                                                                                                                                                                                                                                                                                                                                                                                                                                                                                                                                                                              | 5%                                           | 77,000                                                                | 95%                      |
| Interest                                                                                                   | 50,552                                                    | 54,000                                            | 3,448                                                                                                                                                                                                                                                                                                                                                                                                                                                                                                                                                                                                                                                                                                                                                                                                                                                                                                                                                                                                                                                                                                                                                                                                                                                                                                                                                                                                                                                                                                                                                                                                                                                                                                                                                                                                                                                                                                                                                                                                              | <u>6%</u>                                    | 84,000                                                                | <u>60%</u>               |
| TOTAL DEBT SERVICE                                                                                         | 123,770                                                   | 131,000                                           | 7,230                                                                                                                                                                                                                                                                                                                                                                                                                                                                                                                                                                                                                                                                                                                                                                                                                                                                                                                                                                                                                                                                                                                                                                                                                                                                                                                                                                                                                                                                                                                                                                                                                                                                                                                                                                                                                                                                                                                                                                                                              | <u>6%</u>                                    | 161,000                                                               | <u>77%</u>               |
| Total Expenditures, Other Uses                                                                             |                                                           |                                                   |                                                                                                                                                                                                                                                                                                                                                                                                                                                                                                                                                                                                                                                                                                                                                                                                                                                                                                                                                                                                                                                                                                                                                                                                                                                                                                                                                                                                                                                                                                                                                                                                                                                                                                                                                                                                                                                                                                                                                                                                                    |                                              |                                                                       |                          |
| & Debt Service                                                                                             | 19,593,396                                                | 23,770,766                                        | 4,177,370                                                                                                                                                                                                                                                                                                                                                                                                                                                                                                                                                                                                                                                                                                                                                                                                                                                                                                                                                                                                                                                                                                                                                                                                                                                                                                                                                                                                                                                                                                                                                                                                                                                                                                                                                                                                                                                                                                                                                                                                          | <u>18%</u>                                   | 73,689,000                                                            | <u>27%</u>               |
| Net Increase(Decrease) in Available                                                                        |                                                           |                                                   |                                                                                                                                                                                                                                                                                                                                                                                                                                                                                                                                                                                                                                                                                                                                                                                                                                                                                                                                                                                                                                                                                                                                                                                                                                                                                                                                                                                                                                                                                                                                                                                                                                                                                                                                                                                                                                                                                                                                                                                                                    |                                              |                                                                       |                          |
| Fund Balance                                                                                               | \$ 7,532,704                                              | \$ 5,808,410                                      | <b>\$ 1,724,294</b>                                                                                                                                                                                                                                                                                                                                                                                                                                                                                                                                                                                                                                                                                                                                                                                                                                                                                                                                                                                                                                                                                                                                                                                                                                                                                                                                                                                                                                                                                                                                                                                                                                                                                                                                                                                                                                                                                                                                                                                                | <u>30%</u>                                   | \$ 29,877,000                                                         |                          |