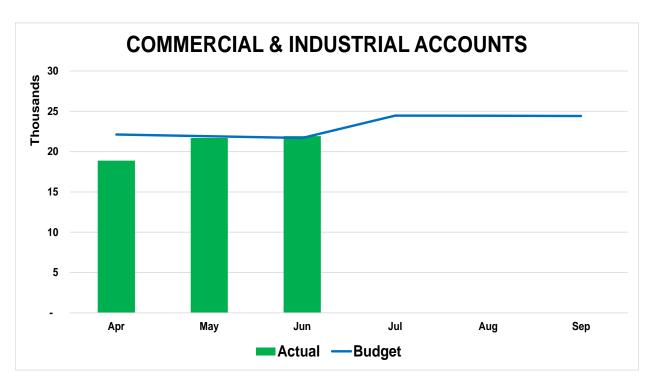

- > SVCE operations resulted in net gain for the month of \$4.2 million, bringing the year-to-date to \$7.8 million.
  - The unbilled revenue estimate in May was too high and reversed in June. This correction to the year-to-date revenue drove the June revenue results down. The issues causing the overestimation in May have been corrected moving forward.
  - o Energy Sales year-to-date are \$27.1 million, slightly below budget based on lower than forecast MWh sales.
  - o Focus on expense management results in a very strong positive year-to-date variance of O&M costs below budget.
- > Retail MWh sales were 2.5% less than budget year-to-date.
  - A mid-month heat wave was the driver for retail sales 3.5% above budget for the month.
  - o 85% of the year-to-date sales were from Commercial and Industrial accounts. Majority of residential accounts roll out in Phase 2.
- > Power Supply
  - o Approximately 288,000 MWh's of energy was supplied to CAISO.
  - One supplier has delivered nearly all of its carbon free energy out of their 400,000 MWh annual requirement.
  - o Partially offsetting Power Supply costs was \$0.2 million gain from Congestion Revenue Rights
  - o Power Supply costs year-to-date are below budget by 16%.
- > Financing SVCE made no draws against the Lines of Credit in June.
  - o During July, CAISO refunded to SVCE the \$0.5 million deposit based on current financial performance.
  - Staff forecasts no further draws against lines of credit will be needed.